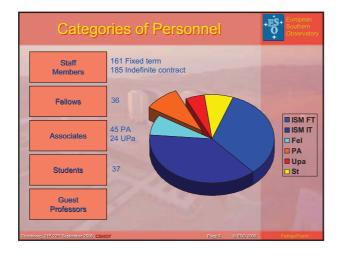

| Categories of Personnel                                       |                                                                                                                                                                   |  |  |  |  |  |  |
|---------------------------------------------------------------|-------------------------------------------------------------------------------------------------------------------------------------------------------------------|--|--|--|--|--|--|
| Staff<br>Members                                              |                                                                                                                                                                   |  |  |  |  |  |  |
| Fellows                                                       | <ul> <li>♦ Young post-graduates in Astronomy</li> <li>♦ 1+2 years (Garching) or 1+3 years (Chile)</li> </ul>                                                      |  |  |  |  |  |  |
| Associates                                                    | Unpaid Associates: supported by their institution     Paid Associates: supported by ESO     Wormal duration: 1 year, renewable                                    |  |  |  |  |  |  |
| Students                                                      | Less than 4 months (ungraduated)     4 to 12 months: ungraduated or graduated working     on a research project     4 to 2 years: Ph.D students in astronomy (ESO |  |  |  |  |  |  |
| Guest<br>Professors                                           | studentship programme)<br>+ Eminent scientists guests at ESO for 1 year                                                                                           |  |  |  |  |  |  |
| sbourg, 21 <sup>4</sup> -22 <sup>nd</sup> September 2006, CSA | 107 Page 2 © ESO 2005 Feddigo Puech                                                                                                                               |  |  |  |  |  |  |