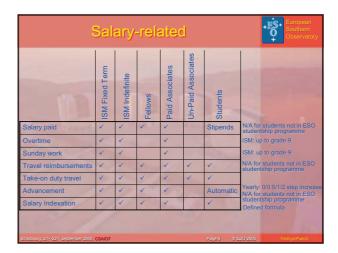

|                                                |                |                | Ge      | + Southern<br>Observatory |                    |             |                                                                                                                                                                                                                                                                                                                                                                                                                                                                                                                                                                                                                                                                                                     |
|------------------------------------------------|----------------|----------------|---------|---------------------------|--------------------|-------------|-----------------------------------------------------------------------------------------------------------------------------------------------------------------------------------------------------------------------------------------------------------------------------------------------------------------------------------------------------------------------------------------------------------------------------------------------------------------------------------------------------------------------------------------------------------------------------------------------------------------------------------------------------------------------------------------------------|
|                                                | ISM Fixed Term | ISM Indefinite | Fellows | Paid Associates           | Un-Paid Associates | Students    | After 6 years ISM can be considered for<br>indefinite appointment by IAAB Medical Examination:     Pre-employment medical examination<br>Additional compulsory medical     examination every 3 years (1 for Chile)     ESO Personnel Department receives     Fit/Unffr mark                                                                                                                                                                                                                                                                                                                                                                                                                         |
| Contract<br>Duration                           | 3Y             | Indef          | 1Y      | 1M –<br>1Y                |                    | Max<br>1Y   | State 1 Destate                                                                                                                                                                                                                                                                                                                                                                                                                                                                                                                                                                                                                                                                                     |
| Max<br>duration                                | 12Y            | Indef          | 4Y      | Unli<br>mited             |                    | Max<br>2Y   | Carrier Carrow                                                                                                                                                                                                                                                                                                                                                                                                                                                                                                                                                                                                                                                                                      |
| Probation                                      | 6M             | N/A            | 12      |                           |                    | - 10        | Can be doubled                                                                                                                                                                                                                                                                                                                                                                                                                                                                                                                                                                                                                                                                                      |
| Notice                                         | 3M             | 6M+1<br>/M/Y   | 2M      | 2M                        | 13                 | 1wG<br>1MCh | Indef: 1M/Y after 7 <sup>th</sup> year of service<br>N/A for students not in ESO<br>studentship programme                                                                                                                                                                                                                                                                                                                                                                                                                                                                                                                                                                                           |
| Training                                       | ~              | ~              | (*)     | (✓)                       | 100                | 11-         | Constant of the second s |
| 2// 2 2 10                                     |                |                |         |                           |                    |             |                                                                                                                                                                                                                                                                                                                                                                                                                                                                                                                                                                                                                                                                                                     |
| Strasbourg, 21 <sup>st</sup> -22 <sup>nd</sup> | September      | 2008, CSAI     | 07      |                           |                    |             | Page 4 @ ESO 2005 Fedrigo/Puech                                                                                                                                                                                                                                                                                                                                                                                                                                                                                                                                                                                                                                                                     |